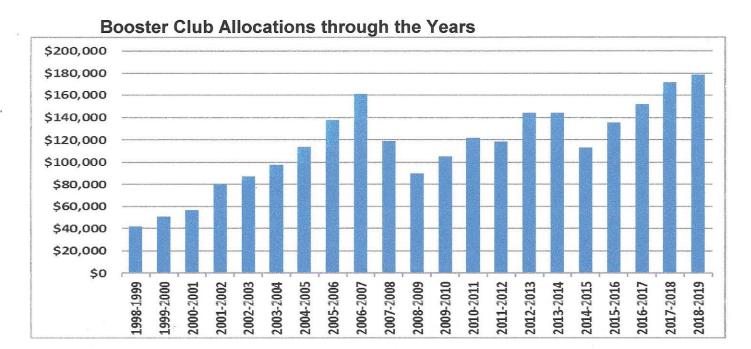

## Linn-Mar Boosters Club, Inc. Balance Sheet As of June 30, 2018

|                             | Jun 30, 18              |
|-----------------------------|-------------------------|
| ASSETS                      |                         |
| Current Assets              |                         |
| Checking/Savings            | 57.070.04               |
| Checking FSB CD             | 57,270.84<br>110.863.29 |
| Post Prom Checking Account  | 6,920.17                |
| Total Checking/Savings      | 175,054.30              |
| Total Current Assets        | 175,054.30              |
| TOTAL ASSETS                | 175,054.30              |
| LIABILITIES & EQUITY Equity |                         |
| Retained Earnings           | 228,510.54              |
| Net Income                  | -53,456.24              |
| Total Equity                | 175,054.30              |
| TOTAL LIABILITIES & EQUITY  | 175,054.30              |