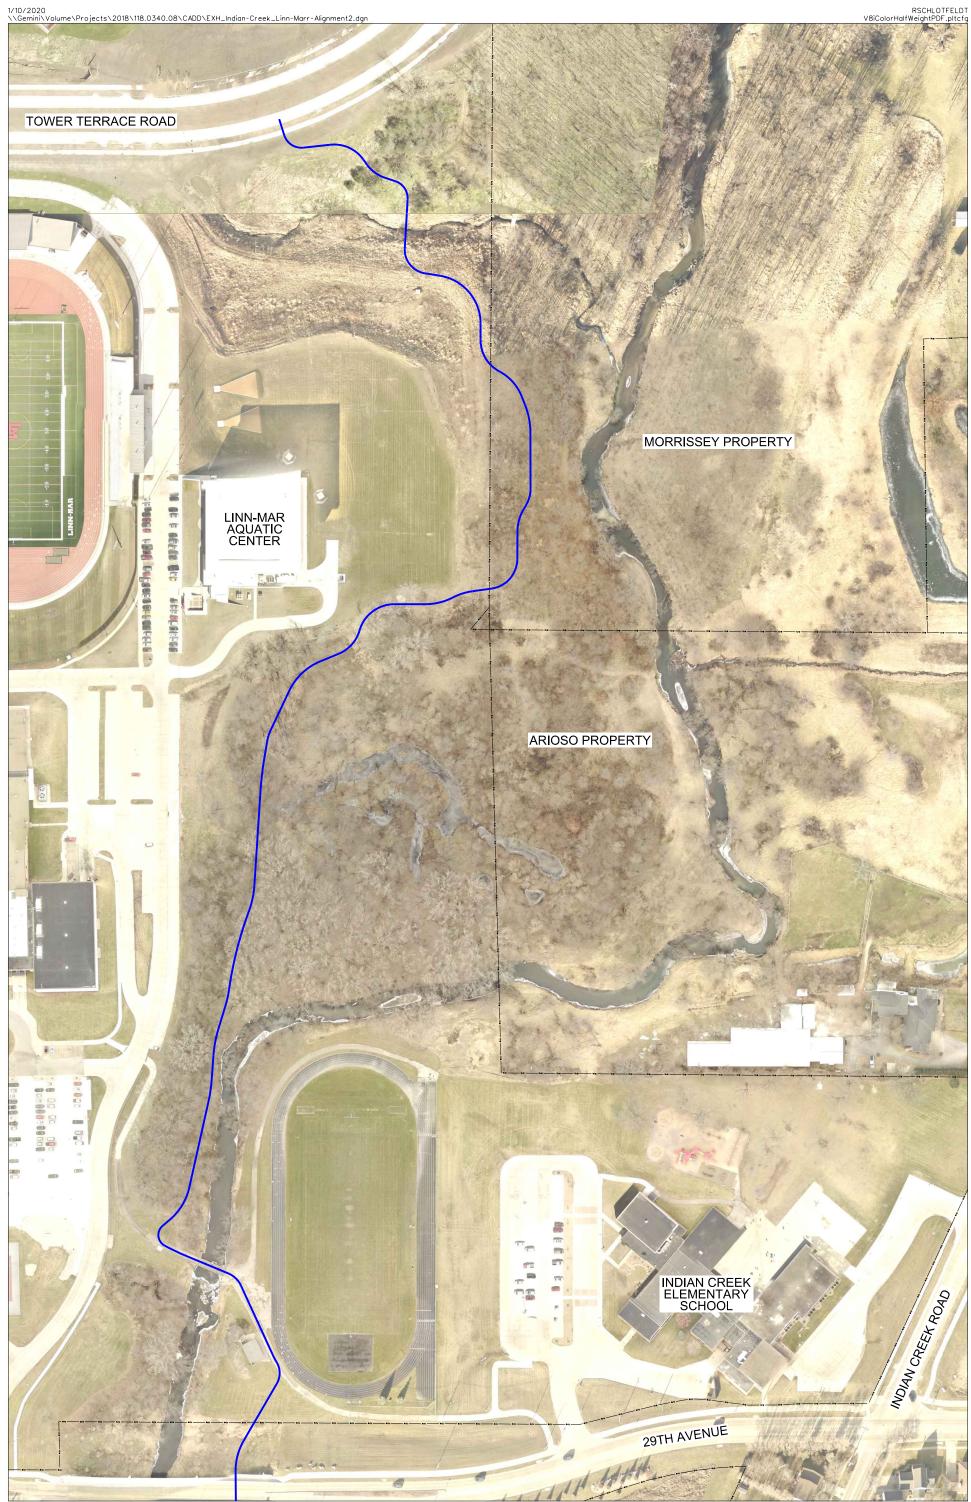

#### SNYDER & ASSOCIATES 160 80 0 FEET

Ν

# **LINN-MAR EXHIBIT**

Indian Creek Trail | Marion, Iowa | 1/10/2020