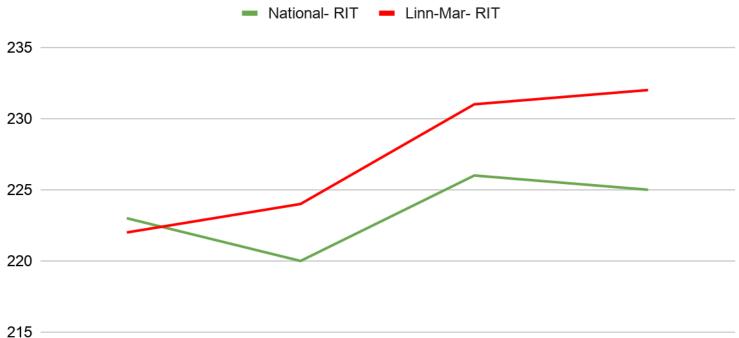

## Middle School - 7-8 Math Data

NWEA Data- Comparison of 19-20 and 20-21 School Years-Math