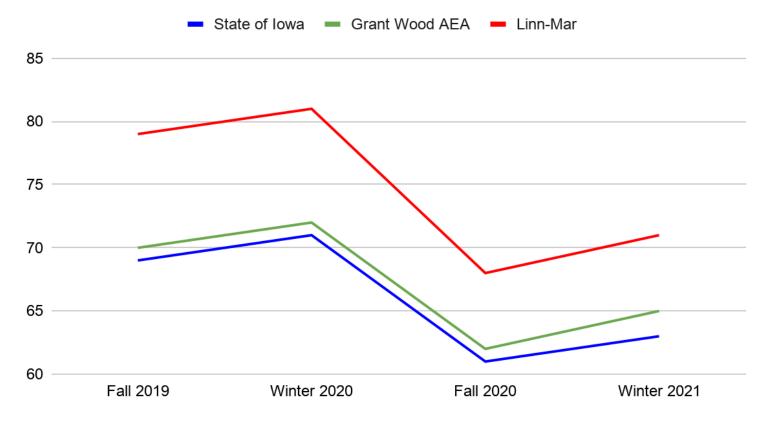

## Elementary and Intermediate - K-6 Data

## Middle School - 7-8 Reading Data

NWEA Data- Comparison of 19-20 and 20-21 School Years-Reading

## Middle School - 7-8 Math Data

NWEA Data- Comparison of 19-20 and 20-21 School Years-Math