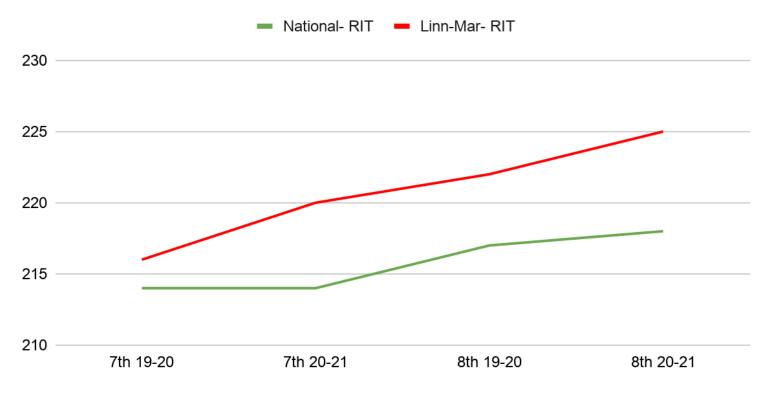

## Middle School - 7-8 Reading Data

NWEA Data- Comparison of 19-20 and 20-21 School Years-Reading