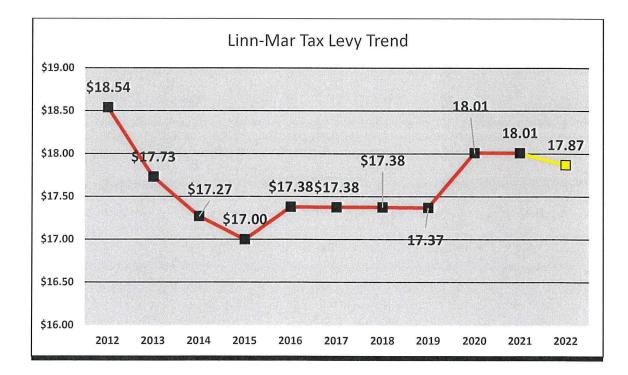

**FY2022 Certified Budget:** Linn-Mar's fiscal year 2022 proposed certified budget is based on a 2.40% SSA growth rate and a certified budget enrollment of 7,598 students, which is a decrease of 78 students from the previous year. One of the main purposes of the certified budget is to establish a maximum tax rate for the district. For FY2022, the district is proposing a tax rate of \$17.87 per \$1,000 of valuation, which is \$0.14 less than last year. A public hearing and final approval of the FY2022 certified budget is set for April 12th. Iowa law requires the budget to be approved and filed with the Department of Management by April 15th.

## FY2022 LINN-MAR CERTIFIED BUDGET TAX LEVY COMPARISON AND IMPACT

| 2.40% SSA Growth |                  |             |  |  |  |
|------------------|------------------|-------------|--|--|--|
|                  | FY2021           | FY2022      |  |  |  |
| General Fund     | \$13.51903       | \$13.34773  |  |  |  |
| Management Levy  | \$0.34895        | \$0.44324   |  |  |  |
| Voted PPEL       | \$1.34000        | \$1.34000   |  |  |  |
| Regular PPEL     | \$0.33000        | \$0.33000   |  |  |  |
| PERL             | \$0.13500        | \$0.13500   |  |  |  |
| Debt Service     | <u>\$2.33857</u> | \$2.27304   |  |  |  |
| Total Levy       | \$18.01155       | \$17.86901  |  |  |  |
| % Change         |                  | (0.79%)     |  |  |  |
| \$ Change        |                  | (\$0.14254) |  |  |  |