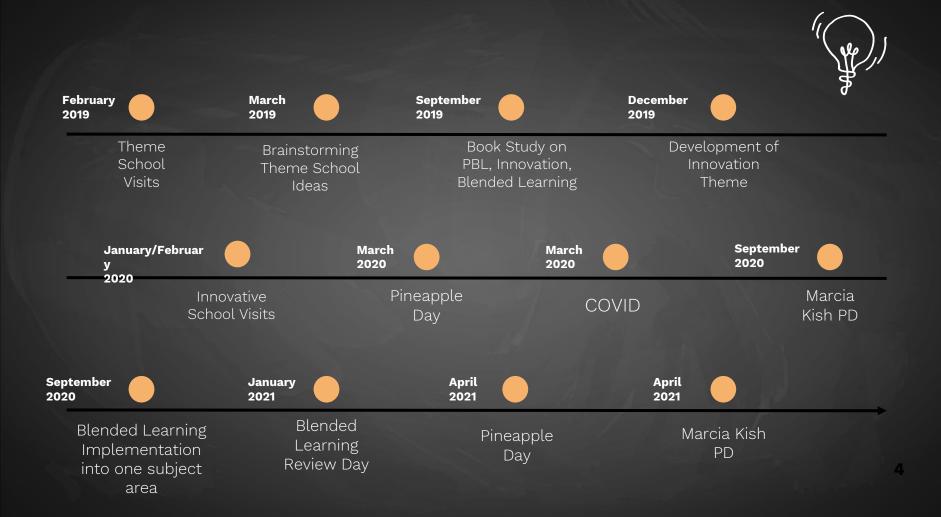

Exhibit 501.1

# Bowman Woods School of Innovation

Board Presentation April 12, 2021



# Hello!

Tina March - Building Principal Shanna Helmke - Technology Integration Coach Jennifer Frye - Instructional Coach Carla Clanin - Media Specialist Michele Lake - 1st Grade Teacher

### Overview

Ê

## 01 02 Timeline Theme of Innovation

## 03 04 Blended Learning Next Steps





# Staff Input

Give an example (or a few) of when your students were at their highest level of learning and engagement.

+

hands on learning!

Creating a project or presenting information to the rest of the class.

Project based learning. My students learn best when they are active in their own learning. My students have been more engaged when they have felt a connection to the learning. Technology has helped to allow students to be in charge of their learning.

playing jeopardy after reading a book

playing games using math concepts

| : | What learning do you<br>still remember from your<br>school days as a                                                                                                                             | What do you think your students like best about comin