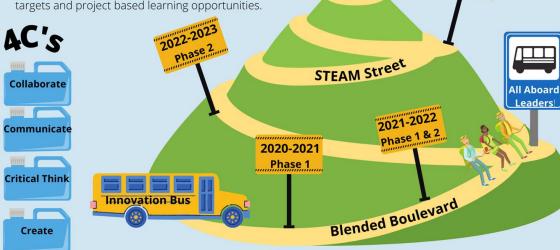

#### **Phases of Blended Learning By Marcia Kish**

Phase 1: Students rotate through four studios: Independent Studio, Digital Content, Future Ready skills and Mini Lesson with the teacher. Phase 2: The focus is on pace, place, path and learning is driven by data. Students feel more choice and voice in this phase. **Phase 3**: Students can travel through content at their own pace, place and path while data drives their learning

targets and project based learning opportunities.

**Student Engagement** 

and Achievement

2023-2024

P.hase. 2.8.3

Three Phases Of Blended Learning

## Phase 1

The training wheels of the Blended Learning Classroom

## Phase 2

The magic sauce of blended learning with the use of data driving learning environments

One small step away from becoming a personalized classroom

with Phase I

### Year 2 2021/2022

Fully implement Phase 1 of Blended Learning along with starting to implement Phase 2. Using data to drive the instruction.

### Year 3 2022/2023

Fully implement Phase 2 of blended learning and focusing on the Future Ready Studio. Make it more inquiry based and student driven.

### Year 4 2023/2024

Fully implement Phase 2 in all subject areas. Start implementing Phase 3 where appropriate for students.