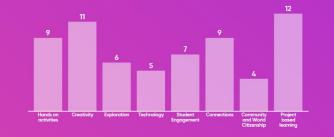

# Staff Input

Give an example (or a few) of when your students were at their highest level of learning and engagement.

+

hands on learning!

Creating a project or presenting information to the rest of the class.

Project based learning. My students learn best when they are active in their own learning. My students have been more engaged when they have felt a connection to the learning. Technology has helped to allow students to be in charge of their learning.

playing jeopardy after reading a book

playing games using math concepts

| : | What learning do you<br>still remember from your<br>school days as a                                                                                                                             | What do you think your students like best about coming to school?                                                                                                                         | What do we want for our <sup>‡</sup> students?                                                                                |
|---|--------------------------------------------------------------------------------------------------------------------------------------------------------------------------------------------------|-------------------------------------------------------------------------------------------------------------------------------------------------------------------------------------------|-------------------------------------------------------------------------------------------------------------------------------|
|   | student?                                                                                                                                                                                         |                                                                                                                                                                                           | + to be a contributing, kind, and                                                                                             |
| : | +<br>Thematic projects where we<br>were able to use our creativity<br>to explore and create<br>I remember making posters<br>with groups and singing and<br>playing music hands on<br>activities. | being connected - to teachers, <sup>‡</sup><br>peers, learning, school, etc.                                                                                                              | motivational citizen wherever<br>they are and at any time.                                                                    |
| : |                                                                                                                                                                                                  | The adults and learning to read <sup>‡</sup> and play with friends.                                                                                                                       | to love learning in all different <sup>‡</sup><br>ways!                                                                       |
| : |                                                                                                                                                                                                  | They love seeing the adults<br>excited to see them. They love<br>being able to share what is                                                                                              | Hands on fun learning with friends.                                                                                           |
|   | Anything hands-on or experiential.                                                                                                                                                               | going on with their lives. They love learning by doing!                                                                                                                                   | Students who cannot wait to<br>come to school, who LOVE<br>learning because we have                                           |
|   | Reading and Writing<br>My 3rd grade teacher let us go<br>outside, sit in the grass away<br>from everyone and just think                                                                          | Activities that are engaging<br>I know my students love all the<br>things we do at school to keep kids<br>engaged. They love getting to do                                                | made it hands-on, fun, and<br>engaging, and the ability to be<br>respectful, responsible, and<br>kind citizens.               |
| : | and write in our little journals<br>she gave each of us. This<br>began my love of writing! My<br>elementary library had the<br>ONLY computer and we could                                        | projects, Kahoot, hands on science,<br>technology, etc. They also love the<br>connections they feel with other<br>students as well as the other<br>teachers in our building. I truly feel | I want students to love being<br>here and excited about what<br>they are learning. I want them<br>to be able to ask questions |
| • | sign up to play games-I was<br>one of the first! She also had a                                                                                                                                  | that the students at our school feel<br>valued and loved.                                                                                                                                 | then find the ways to find the<br>answers!                                                                                    |