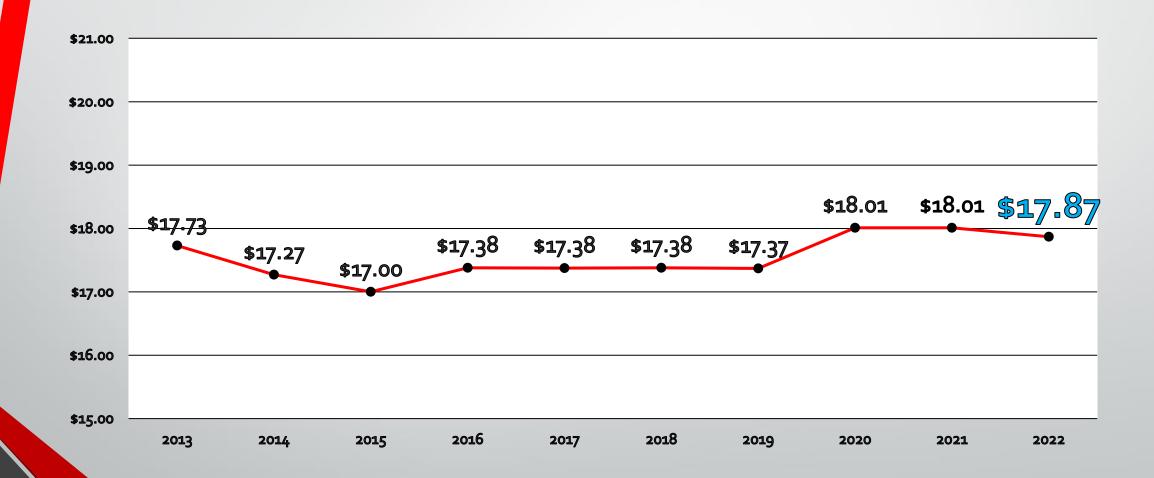

# **Local Levy Comparison**

|                               | Linn-Mar  | College   | Marion<br>Indep. | Cedar<br>Rapids |
|-------------------------------|-----------|-----------|------------------|-----------------|
| FY21 Tax Rate                 | \$18.01   | \$16.60   | \$17.99          | \$15.36         |
| FY22 Proposed<br>Tax Rate     | \$17.87   | \$16.60   | \$18.00          | \$15.36         |
| Change in Levy<br>From PY     | (\$0.14)  | \$0       | \$0.01           | \$0             |
| Income Surtax<br>Rate         | 0%        | 0%        | 2%               | 5%              |
| Income Surtax<br>Equivalent   | \$0       | \$0       | + \$0.50         | + \$1.20        |
| FY21 Tax Value<br>Per Student | \$298,693 | \$430,507 | \$254,073        | \$343,388       |