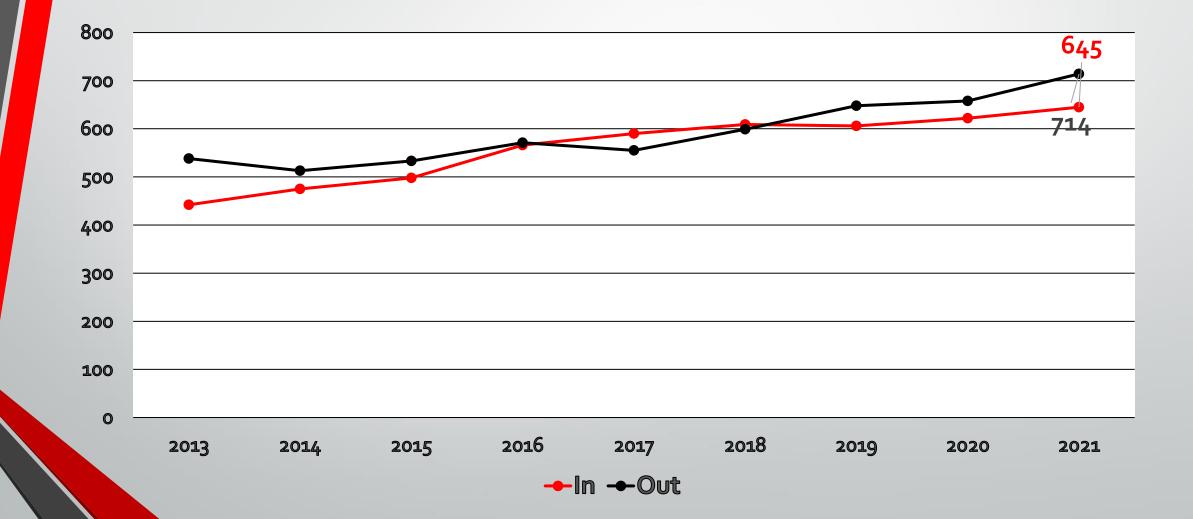

|            |                  |                   |
| \$ Change       |            | (\$0.14254)      | $\langle \rangle$ |

# **District Cost Per Pupil**

| FISCALYEAR | STATE AID GROWTH  | COST PER PUPIL |
|------------|-------------------|----------------|
| 2014       | 2%                | \$6,122        |
| 2015       | 4%                | \$6,367        |
| 2016       | 1.25%             | \$6,447        |
| 2017       | 2.25%             | \$6,592        |
| 2018       | 1.11%             | \$6,665        |
| 2019       | 1%                | \$6,736        |
| 2020       | 2.06% (plus \$5)  | \$6,880        |
| 2021       | 2.30% (plus \$10) | \$7,048        |
| 2022       | 2.40% (plus \$10) | \$7,227        |

# **Certified Enrollment Trends**



## **Open Enrollment Trends**



## **Breakdown of FY2022 General Fund Revenue**



## **Estimated FY2022 General Fund Expenditures**



# **General Fund Levy**

## **Recommendation:** <u>decrease</u> slightly by \$.17

• Taxable valuation growth of 3.3% outpaced the increase in general fund property tax dollars (2.1%) needed for the FY2022 budget year.

# **Management Fund**

## **Recommendation:** <u>Increase</u> by \$0.09

✓ Due to increase in premiums for Property and Casualty Insurance, Workers Comp., and Equipment Breakdown insurance.

# **PPEL Fund**

- Recommendation: Continue to use the \$.33 board approved levy plus the \$1.34 voter approved levy.
  - No change from prior year
  - ✓ Total Levy is expected to generate \$4.1 million
  - ✓ Current/Future Expenditures:
    - Capital Projects such as parking lots,