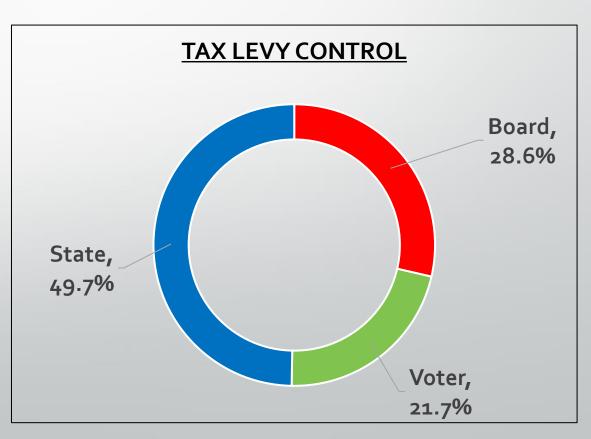

ds

- **Grounds maintenance**
- Community Education

# **Debt Service Fund**

• Recommendation: <u>Decrease</u> by \$0.07

✓ Total Levy is expected to generate \$5.6 million

Expenditures:

General Obligation bond debt principal and interest costs

# FY2022 Est. Total Property Tax Levy

(at 2.40% SSA)

| FUND         | AMOUNT             | RATE           |
|--------------|--------------------|----------------|
| General      | \$31,815,202       | \$13.348       |
| Management   | \$1,050,000        | \$.443         |
| Reg. PPEL    | \$824,608          | \$.33          |
| Voted PPEL   | \$3,348,408        | \$1.34         |
| PERL         | \$319,803          | \$.135         |
| Debt Service | <u>\$5,679,900</u> | <u>\$2.273</u> |
| TOTAL        | \$43,037,921       | \$17.869       |



# **Property Tax Levy Trend**



# **Local Levy Comparison**

|                               | Linn-Mar  | College   | Marion<br>Indep. | Cedar<br>Rapids |
|-------------------------------|-----------|-----------|------------------|-----------------|
| FY21 Tax Rate                 | \$18.01   | \$16.60   | \$17.99          | \$15.36         |
| FY22 Proposed<br>Tax Rate     | \$17.87   | \$16.60   | \$18.00          | \$15.36         |
| Change in Levy<br>From PY     | (\$0.14)  | \$0       | \$0.01           | \$0             |
| Income Surtax<br>Rate         | 0%        | 0%        | 2%               | 5%              |
| Income Surtax<br>Equivalent   | \$0       | \$0       | + \$0.50         | + \$1.20        |
| FY21 Tax Value<br>Per Student | \$298,693 | \$430,507 | \$254,073