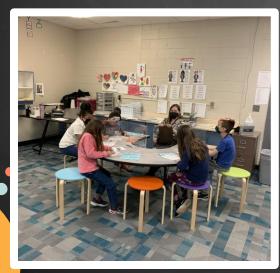

## Mini-Lesson

Students will meet with the teacher. The teacher will differentiate lessons that are standard focused to each group of students.

## Independent Studio

Independent practice for the student that is geared towards their ability level.

The learner practices skills previously taught challenging or re-teaching their individual level while connecting to the standards.