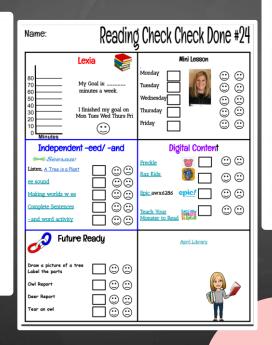

## Check, Check, Done!

Students have a weekly checklist so they know what to do while the teacher is meeting with their small groups.

| Lesson 18- Hercule<br>Quest                                                                                                 | Check, Check,<br>Done!                                                                                           |
|-----------------------------------------------------------------------------------------------------------------------------|------------------------------------------------------------------------------------------------------------------|
| HC'S-Future Ready (VVIIII your group)                                                                                       | Digital                                                                                                          |
| Create a poster telling your class<br>which Greek Myth story you like the<br>best. How can you teach the class<br>about it? | Watch one of the <u>Greek Myth</u><br>stories. Then fill out this <u>Google</u><br>Doc to tell me about what you |
| Group getting to know you slides                                                                                            | learned.                                                                                                         |
| Create a <u>Google Slides</u> (Use template<br>Mrs. H made for you) teaching the<br>class about your favorite Greek Myth.   | Read about Hercules on<br>Epic<br>Code: wvu0638                                                                  |
| Use website links on Schoology.                                                                                             | Learn About Ancient Greece                                                                                       |
| Complete a page in the packet together.                                                                                     | Username: 3715bowm<br>Password: gwood10!                                                                         |
|                                                                                                                             | Do this SeeSaw Activity                                                                                          |
| Independent                                                                                                                 | Seesaw                                                                                                           |
| Complete a page in this week's packet.                                                                                      | Complete this <u>Vocab Activity</u>                                                                              |
| Writing Journal-Who is someone you<br>would consider to be a hero? What<br>about this person makes them a hero?             | Read/Lexia                                                                                                       |
| Practice typing on Typing Club                                                                                              | Monday min units<br>Tuesday min units                                                                            |
| Complete 2 pages in your cursive                                                                                            | Wednesday minunits                                                                                               |
| packet.                                                                                                                     | Thursday min units                                                                                               |
| Learn about Genius Hour <u>here</u> .<br>Next, do this activity.                                                            | Friday min pages                                                                                                 |