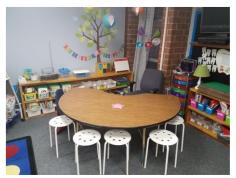

## Learning Environment

With blended learning we want to provide a comfortable place for students to learn their best.

Flexible seating allows student choice which has shown higher student motivation.

Each studio has its own spot within the classroom.