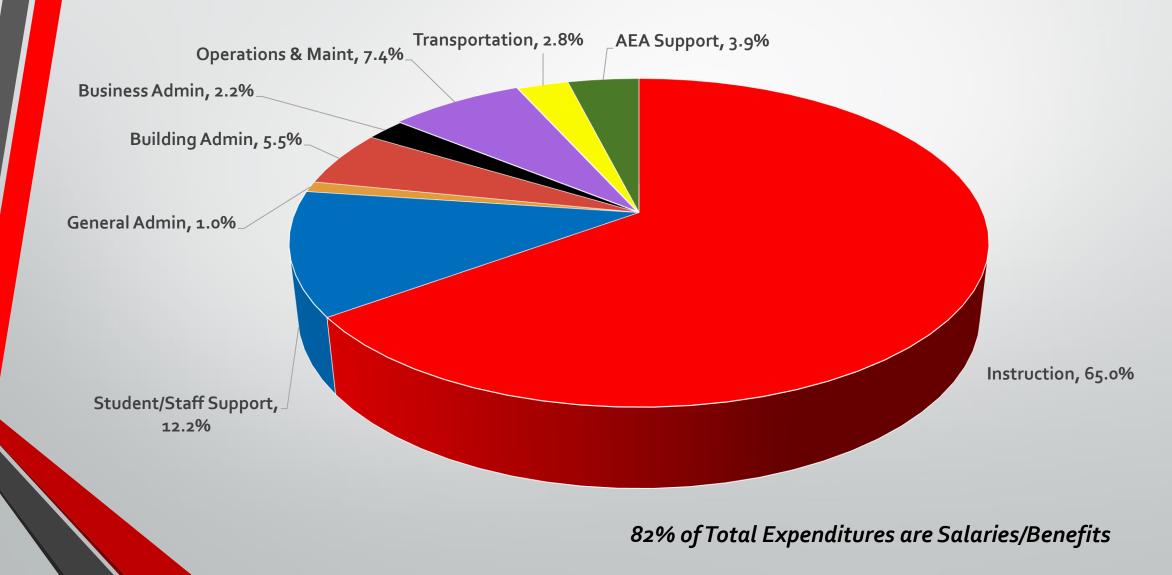

| $\langle \rangle$ |

# **District Cost Per Pupil**

| FISCALYEAR | STATE AID GROWTH  | COST PER PUPIL |
|------------|-------------------|----------------|
| 2014       | 2%                | \$6,122        |
| 2015       | 4%                | \$6,367        |
| 2016       | 1.25%             | \$6,447        |
| 2017       | 2.25%             | \$6,592        |
| 2018       | 1.11%             | \$6,665        |
| 2019       | 1%                | \$6,736        |
| 2020       | 2.06% (plus \$5)  | \$6,880        |
| 2021       | 2.30% (plus \$10) | \$7,048        |
| 2022       | 2.40% (plus \$10) | \$7,227        |

# **Certified Enrollment Trends**



## **Open Enrollment Trends**



## **Breakdown of FY2022 General Fund Revenue**



## **Estimated FY2022 General Fund Expenditures**



# **General Fund Levy**

## **Recommendation:** <u>decrease</u> slightly by \$.17

• Taxable valuation growth of 3.3% outpaced the increase in general fund property tax dollars (2.1%) needed for the FY2022 budget year.

# **Management Fund**

## **Recommendation:** <u>Increase</u> by \$0.09

✓ Due to increase in premiums for Property and Casualty Insurance, Workers Comp., and Equipment Breakdown insurance.

# **PPEL Fund**

- Recommendation: Continue to use the \$.33 board approved levy plus the \$1.34 voter approved levy.
  - No change from prior year
  - ✓ Total Levy is expected to generate \$4.1 million
  - ✓ Current/Future Expenditures:
    - Capital Projects such as parking lots, roofs, windows, HVAC, etc.
    - Preventative Maintenance
    - Transportation Vehicles
    - Large Equi