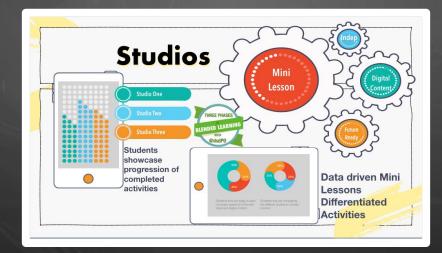

## Mini-Lesson

Students will meet with the teacher. The teacher will differentiate lessons that are standard focused to each group of students.

## Independent Studio

Independent practice for the student that is geared towards their ability level.

The learner practices skills previously taught challenging or re-teaching their individual level while connecting to the standards.

## Digital Studio

Online learning opportunities for learning, relearning, or adaptive practice that aligns with the content standards previously taught from the mini-lesson and independent practice.

Teacher then use the data from the digital studio to see how the students are doing online with their content standards.

<u>Examples</u>: Freckle, Prodigy, Happy Numbers, XtraMath, EdPuzzle, Read Theory, NewsELA, Google Drop In, Seesaw, Breakout Rooms, Blooket, Quizizz, etc.

## Future Ready Studio

Also known as the 4Cs studio because it provides time for the students to create, communicate, collaborate, and use critical thinking to showcase the understanding of the content standards.

<u>Examples</u>: task cards, sorting activities, creating their own task (ie - math task cards), games, research projects, creating dioramas, google slides, adobe spark, etc.

Schlecty's Levels of Engagement Philip