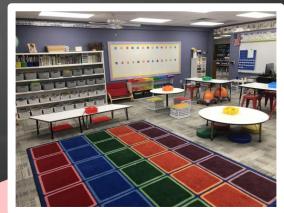

## Learning Environment

With blended learning we want to provide a comfortable place for students to learn their best.

Flexible seating allows student choice which has shown higher student motivation.

Each studio has its own spot within the classroom.