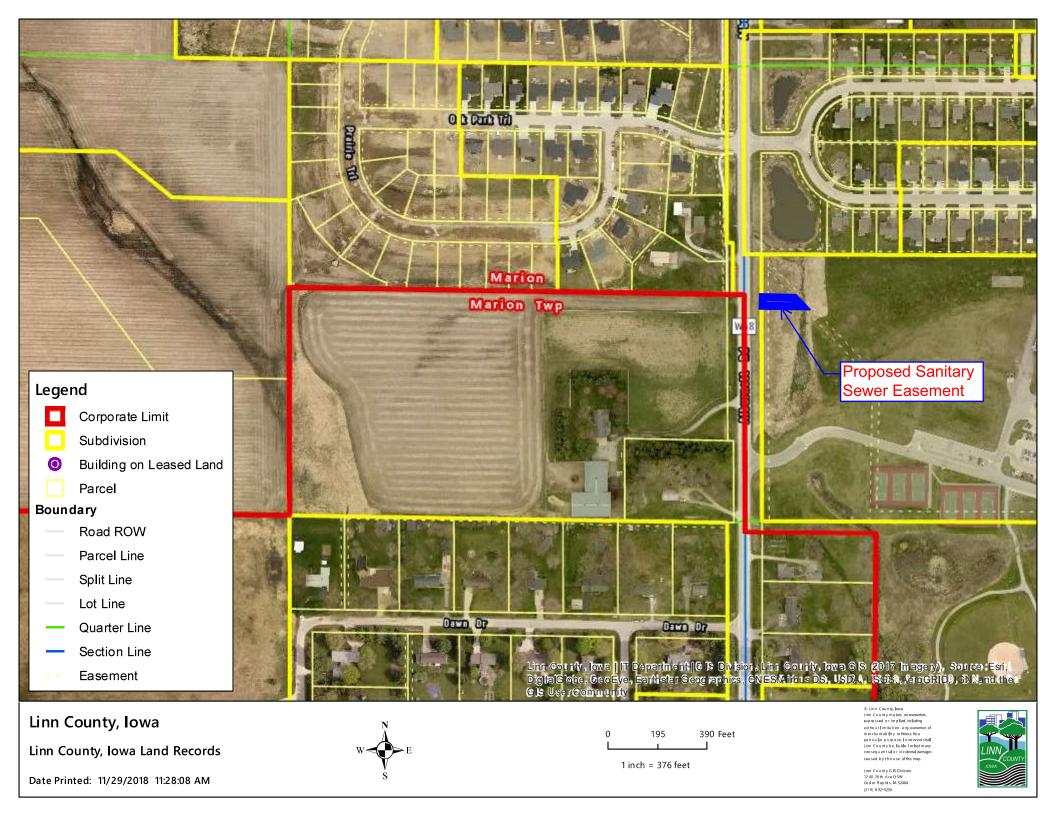

tion to approve the Easement for Sanitary Sewer Facilities for the Property.

Passed and approved: , 2021

President, Board of Directors

Attest:

Secretary, Board of Directors

#### EXHIBIT A

That part of Lot 1, Linn Mar II Addition to Marion, Linn County, Iowa described as follows:

Beginning at the Northwest corner of Lot 1, Linn Mar II Addition to Marion, Iowa; thence South 1° 22' 03" East 119.97 feet along the West line of said Lot 1; thence North 89° 38' 45" East 72.41 feet to the Westerly line of an existing sanitary sewer easement; thence South 45° 12' 40" East 42.32 feet along said Westerly line; thence South 89° 38' 45" West 101.73 feet to the West line of said Lot 1; thence North 1° 22' 03" West 30.00 feet along said West line to the point of beginning, containing 0.06 acres.



## Memorandum

| То:   | Linn-Mar Board of Education, Shannon Bisgard, Superintendent     |
|-------|------------------------------------------------------------------|
| From: | Jeff Gustason, Principal $\mathcal{Y}.\mathcal{M}.\mathcal{X}$ . |
| Date: | 3/22/2021                                                        |
| Re:   | Early Graduation                                                 |
|       |                                                                  |

The following students have applied for early graduation at the end of  $3^{rd}$  Quarter in April, 2021:

Macy Deutmeyer Grace Jessen Brooke Lane Evan Nelson Calvin Pfab Preston Pfeiffer Jaddlei Rawlins Cody Rocho Abigail Strelow Abraham S. Tweh Carter Vieth

These students have a post-secondary education plan in plac