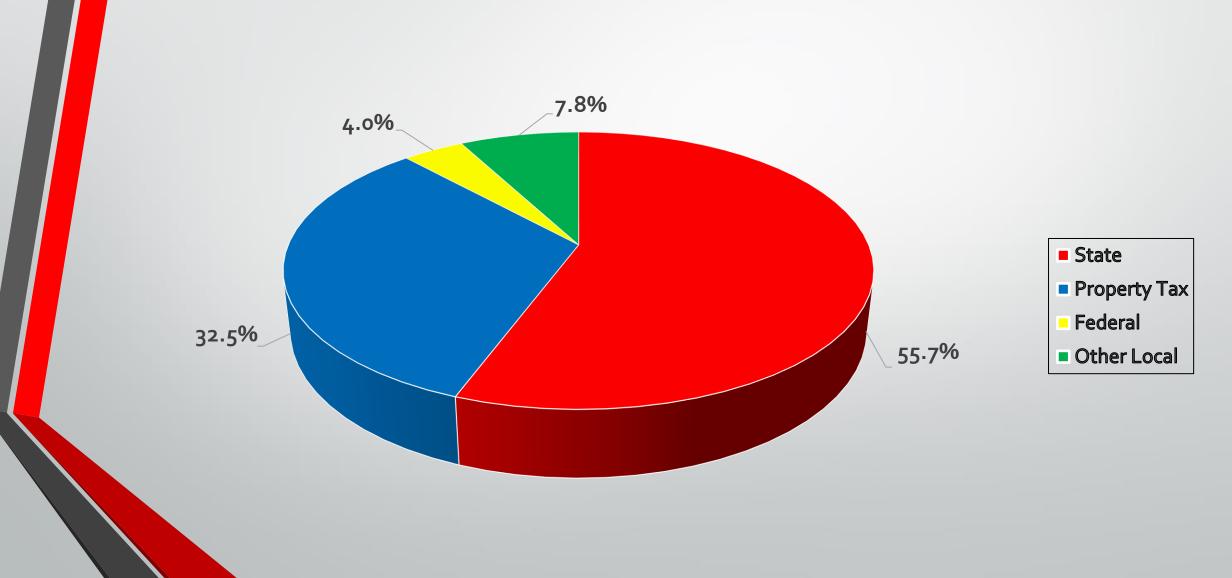

|
| \$ Change       |            | (\$0.14254)      | $\langle \rangle$ |

# **District Cost Per Pupil**

| FISCALYEAR | STATE AID GROWTH  | COST PER PUPIL |
|------------|-------------------|----------------|
| 2014       | 2%                | \$6,122        |
| 2015       | 4%                | \$6,367        |
| 2016       | 1.25%             | \$6,447        |
| 2017       | 2.25%             | \$6,592        |
| 2018       | 1.11%             | \$6,665        |
| 2019       | 1%                | \$6,736        |
| 2020       | 2.06% (plus \$5)  | \$6,880        |
| 2021       | 2.30% (plus \$10) | \$7,048        |
| 2022       | 2.40% (plus \$10) | \$7,227        |

# **Certified Enrollment Trends**



## **Open Enrollment Trends**



## **Breakdown of FY2022 General Fund Revenue**



## **Estimated FY2022 General Fund Expenditures**



# **General Fund Levy**

## **Recommendation:** <u>decrease</u> slightly by \$.17

• Taxable valuation growth of 3.3% outpaced the increase in general fund property tax dollars (2.1%) needed for the FY2022 budget year.

# **Management Fund**

## **Recommendation:** <u>Increase</u> by \$0.09

✓ Due to increase in premiums for Property and Casualty Insurance, Workers Comp., and Equipment Breakdown insurance.

# **PPEL Fund**

- Recommendation: Continue to use the \$.33 board approved levy plus the \$1.34 voter approved levy.
  - No change from prior year
  - ✓ Total Levy is expected to generate \$4.1 million
  - ✓ Current/Future Expenditures:
    - Capital Projects such as parking lots, roofs, windows, HVAC, etc.
    - Preventative Maint