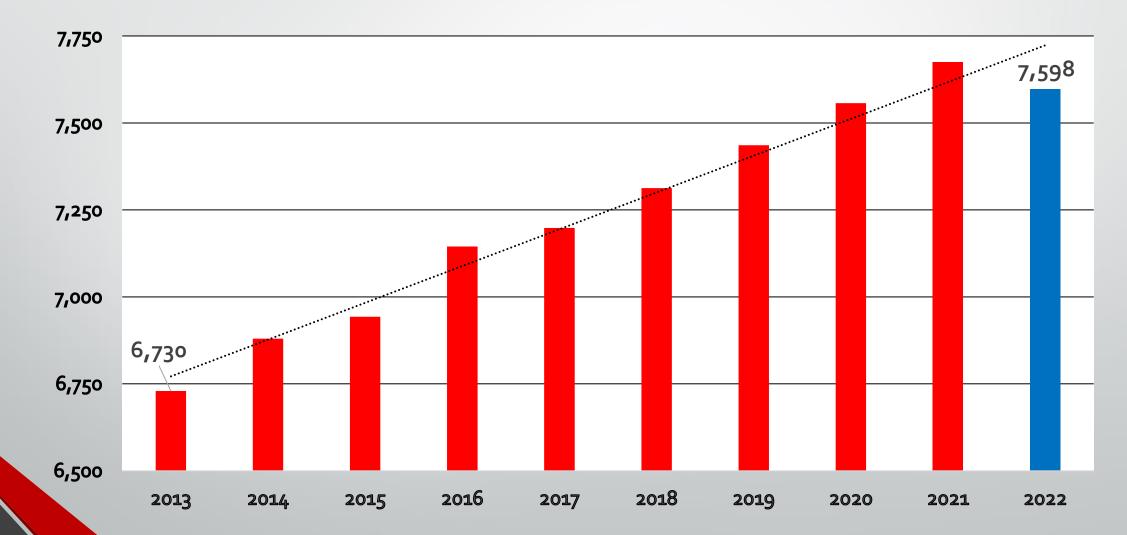

# **District Cost Per Pupil**

| FISCALYEAR | STATE AID GROWTH  | COST PER PUPIL |
|------------|-------------------|----------------|
| 2014       | 2%                | \$6,122        |
| 2015       | 4%                | \$6,367        |
| 2016       | 1.25%             | \$6,447        |
| 2017       | 2.25%             | \$6,592        |
| 2018       | 1.11%             | \$6,665        |
| 2019       | 1%                | \$6,736        |
| 2020       | 2.06% (plus \$5)  | \$6,880        |
| 2021       | 2.30% (plus \$10) | \$7,048        |
| 2022       | 2.40% (plus \$10) | \$7,227        |