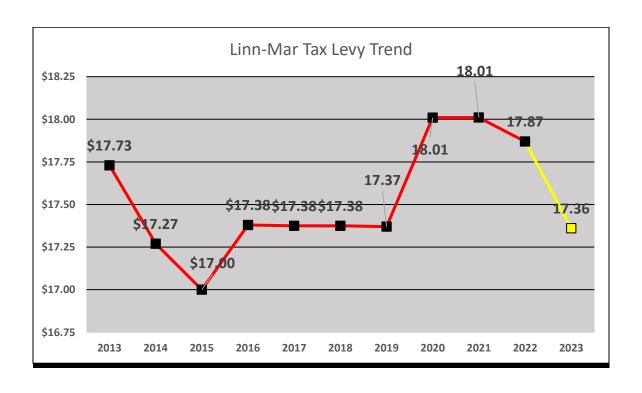

# FY2023 LINN-MAR CERTIFIED BUDGET TAX LEVY COMPARISON AND IMPACT

| 2.50% SSA Growth           |                        |                        |  |  |  |
|----------------------------|------------------------|------------------------|--|--|--|
|                            | FY2022 FY2023          |                        |  |  |  |
| General Fund               | \$13.34786             | \$12.43677             |  |  |  |
| Management Levy Voted PPEL | \$0.44324<br>\$1.34000 | \$0.94003<br>\$1.34000 |  |  |  |
| Regular PPEL<br>PERL       | \$0.33000<br>\$0.13500 | \$0.33000<br>\$0.13500 |  |  |  |
| Debt Service               | <u>\$2.27304</u>       | <u>\$2.17683</u>       |  |  |  |
| Total Levy                 | \$17.86914             | \$17.35863             |  |  |  |
| % Change                   |                        | (2.86%)                |  |  |  |
| \$ Change                  |                        | (\$0.51051)            |  |  |  |

Impact of tax levy on a home assessed at \$250,000 is an annual decrease of approximately **\$168** (or **\$14 per month).** Such decrease is due to the levy decrease of 2.86% and the state residential rollback decreasing 4%.

Impact of tax levy on commercial property assessed at \$500,000 is an annual decrease of approximately \$230 (or \$19.16 per month).