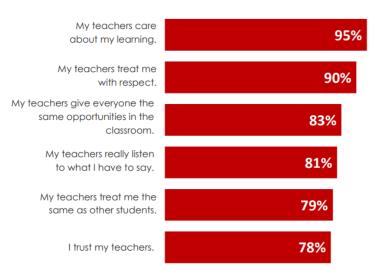

# **POSITIVES**

- Most students report positive relationships with teachers and there are few disparities across various dimensions of teacher-student relationships.
- Most students agree the curriculum is inclusive and that they feel like a valuable classroom member
- Most students feel like they belong at school

#### **TEACHER-STUDENT RELATIONSHIPS**

Most students experience positive relationships with teachers. More students agree that teachers care about learning (95%) and treat them with respect (90%) compared to teachers treating them the same as other students (79%) and having trust in their teachers (78%).

86%

of students agree they have at least one adult in their school that they can go to for trust and advice.