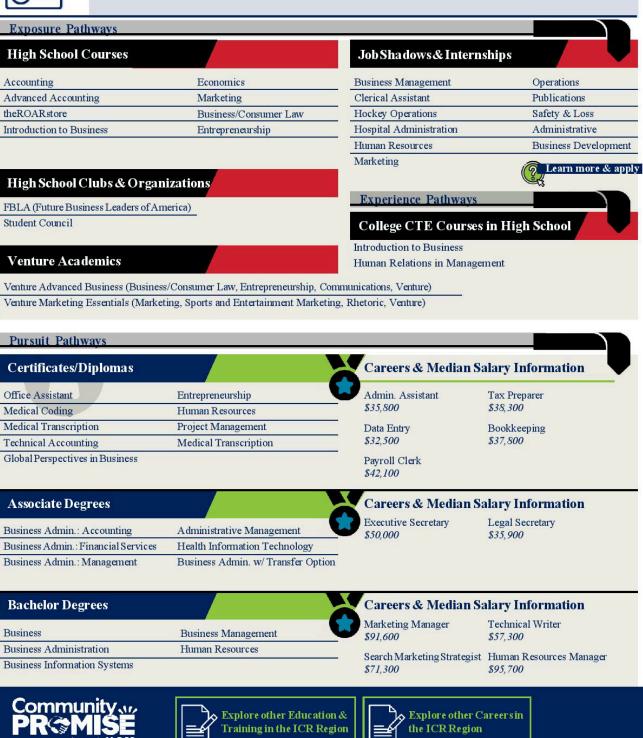

# **Career and Technical Education Service Areas and Career Clusters**

| Agricultural, Food, and Natural Resources        |        |
|--------------------------------------------------|--------|
| Agricultural, Food, & Natural Resources          | p. 130 |
| Applied Science, Technology, Engineering, and Ma | •      |
| Architecture                                     | •      |
| Manufacturing                                    | •      |
| Science, Technology, Engineering & Math          | •      |
| Transportation                                   | p. 146 |
| Arts, Communication, and Information Systems     |        |
| Arts                                             | •      |
| Information Technology                           | p. 140 |
| Business, Finance, Marketing, and Management     |        |
| Business, Management, and Administration         | p. 133 |
| Finance                                          | p. 135 |
| Marketing                                        | p. 142 |
| Health Science                                   |        |
| Health Sciences                                  | p. 136 |
| Human Services                                   |        |
| Education and Training                           | •      |
| Human Services                                   | p. 139 |
| Hospitality and Tourism                          |        |
| Government and Public Administration             | •      |
| Law, Public Safety, Corrections, and Security    | p. 141 |
|                                                  |        |