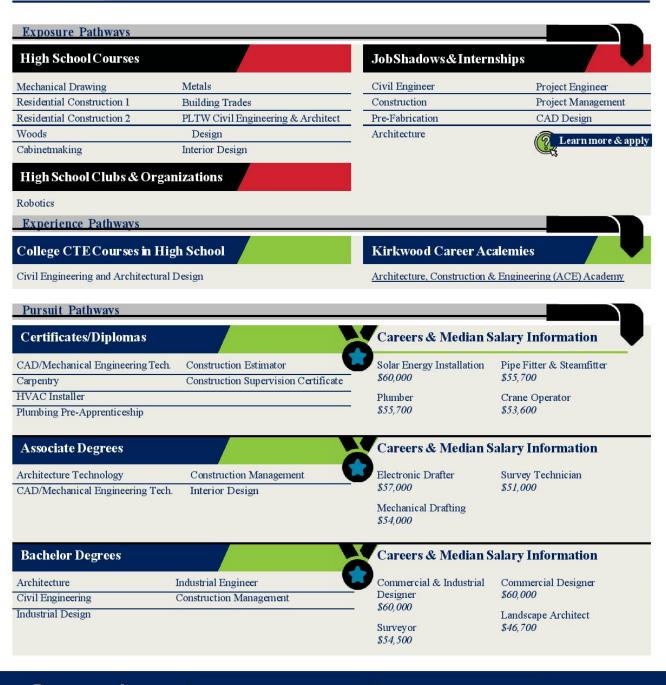

# **Career and Technical Education Service Areas and Career Clusters**

| Agricultural, Food, and Natural Resources        |        |
|--------------------------------------------------|--------|
| Agricultural, Food, & Natural Resources          | p. 130 |
| Applied Science, Technology, Engineering, and Ma | •      |
| Architecture                                     | •      |
| Manufacturing                                    | •      |
| Science, Technology, Engineering & Math          | •      |
| Transportation                                   | p. 146 |
| Arts, Communication, and Information Systems     |        |
| Arts                                             | •      |
| Information Technology                           | p. 140 |
| Business, Finance, Marketing, and Management     |        |
| Business, Management, and Administration         | p. 133 |
| Finance                                          | p. 135 |
| Marketing                                        | p. 142 |
| Health Science                                   |        |
| Health Sciences                                  | p. 136 |
| Human Services                                   |        |
| Education and Training                           | •      |
| Human Services                                   | p. 139 |
| Hospitality and Tourism                          |        |
| Government and Public Administration             | •      |
| Law, Public Safety, Corrections, and Security    | p. 141 |
|                                                  |        |