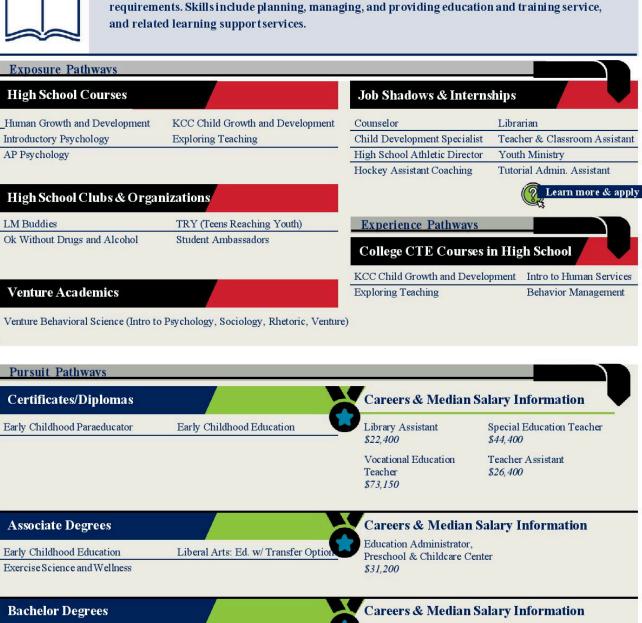

# **Career and Technical Education Service Areas and Career Clusters**

| Agricultural, Food, and Natural Resources        |        |
|--------------------------------------------------|--------|
| Agricultural, Food, & Natural Resources          | p. 130 |
| Applied Science, Technology, Engineering, and Ma | •      |
| Architecture                                     | •      |
| Manufacturing                                    | •      |
| Science, Technology, Engineering & Math          | •      |
| Transportation                                   | p. 146 |
| Arts, Communication, and Information Systems     |        |
| Arts                                             | •      |
| Information Technology                           | p. 140 |
| Business, Finance, Marketing, and Management     |        |
| Business, Management, and Administration         | p. 133 |
| Finance                                          | p. 135 |
| Marketing                                        | p. 142 |
| Health Science                                   |        |
| Health Sciences                                  | p. 136 |
| Human Services                                   |        |
| Education and Training                           | •      |
| Human Services                                   | p. 139 |
| Hospitality and Tourism                          |        |
| Government and Public Administration             | •      |
| Law, Public Safety, Corrections, and Security    | p. 141 |
|                                                  |        |