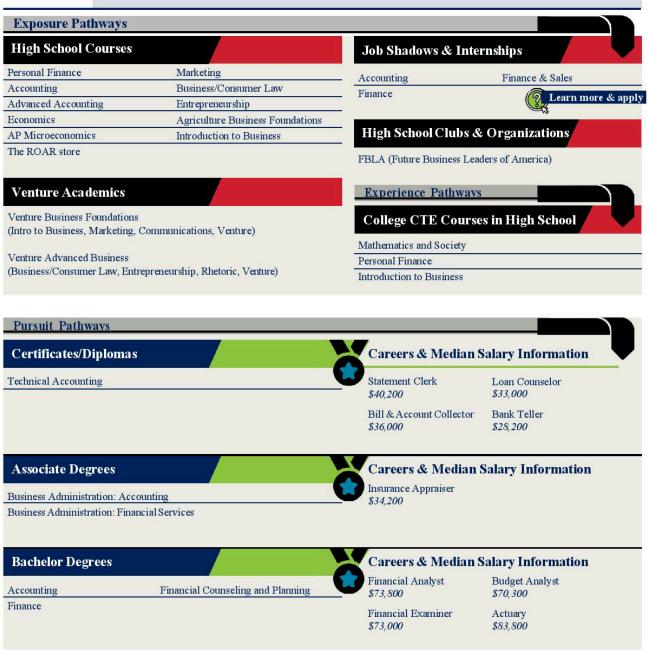

# **Career and Technical Education Service Areas and Career Clusters**

| Agricultural, Food, and Natural Resources        |        |
|--------------------------------------------------|--------|
| Agricultural, Food, & Natural Resources          | p. 130 |
| Applied Science, Technology, Engineering, and Ma | •      |
| Architecture                                     | •      |
| Manufacturing                                    | •      |
| Science, Technology, Engineering & Math          | •      |
| Transportation                                   | p. 146 |
| Arts, Communication, and Information Systems     |        |
| Arts                                             | •      |
| Information Technology                           | p. 140 |
| Business, Finance, Marketing, and Management     |        |
| Business, Management, and Administration         | p. 133 |
| Finance                                          | p. 135 |
| Marketing                                        | p. 142 |
| Health Science                                   |        |
| Health Sciences                                  | p. 136 |
| Human Services                                   |        |
| Education and Training                           | •      |
| Human Services                                   | p. 139 |
| Hospitality and Tourism                          |        |
| Government and Public Administration             | •      |
| Law, Public Safety, Corrections, and Security    | p. 141 |
|                                                  |        |