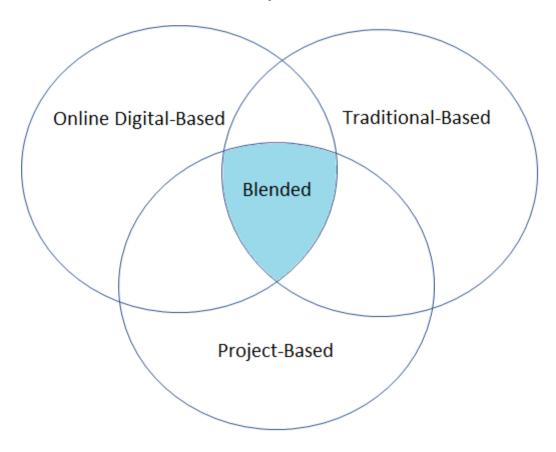

A structure of LMHS emphasizing flexibility, options and choice:

Starting Point:

Choice of Instruction/Format of Required Courses

What Might This Look Like?

Example of a Course: American Government

Choice of Offering: 'Traditional', 'Blended', 'Online', 'Project-Based'

"Which option works best for your style of learning?"

All priority standards must be met no matter which option is chosen.

(Elements of each of the four formats will exist within each course no matter the choice emphasized).

## 'Project' - Based Format:

Priority Standards are achieved with 'hands-on' learning through initiation and completion of class or group projects.

Same Priority Standards Must Be Met For Same Course No Matter The Choice of Format.