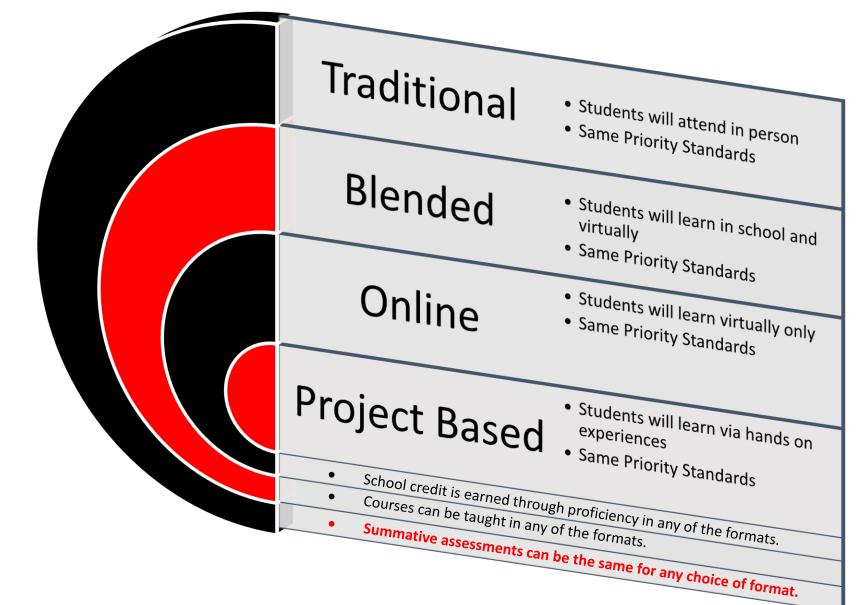

A structure of LMHS emphasizing flexibility, options and choice:

Starting Point:

Choice of Instruction/Format of Required Courses

What Might This Look Like?

Example of a Course: American Government

Choice of Offering: 'Traditional', 'Blended', 'Online', 'Project-Based'

"Which option works best for your style of learning?"

All priority standards must be met no matter which option is chosen.

(Elements of each of the four formats will exist within each course no matter the choice emphasized).

### 'Traditional' - Based Format:

In-Class, Set Scheduled Time Each Day, Term Length.

### 'Blended' - Based Format:

In-Class and Outside of Class (Some Days In-Class, Some Days Outside of Class), Term Length.

## **'Online' Digital – Based** Format:

Options: Teacher-Led w/Specific Class Time or Teacher-Guided on Independent Time Frame, Term Length or Upon Completion, All Digital-Based.

## 'Project' - Based Format:

Priority Standards are achieved with 'hands-on' learning through initiation and completion of class or group projects.

Same Priority Standards Must Be Met For Same Course No Matter The Choice of Format.