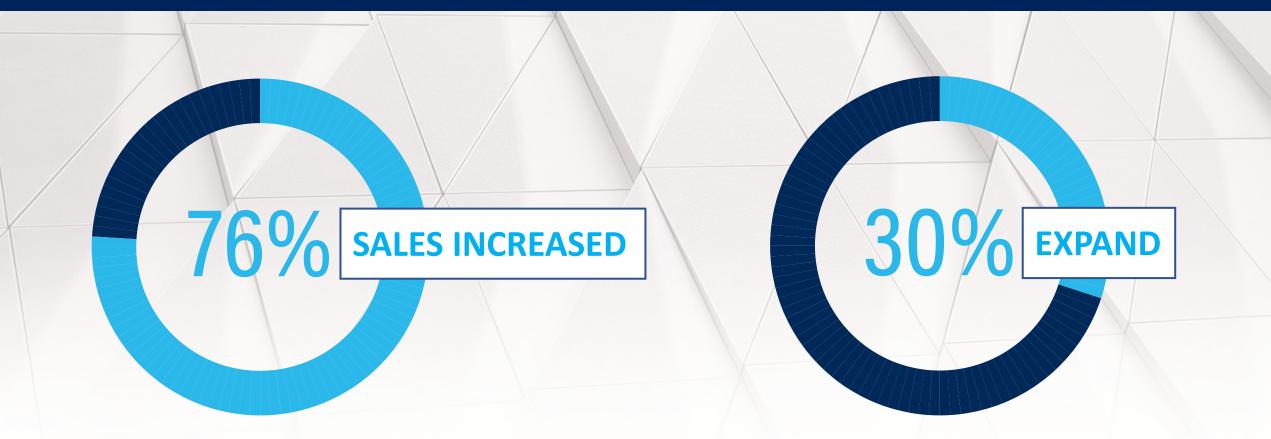

# Sales/Facility Needs

Despite the national narrative, 76% of companies reported an increase in sales from 2021.

30% of companies plan to expand in the next three years. This is an increase from 23% in 2021.