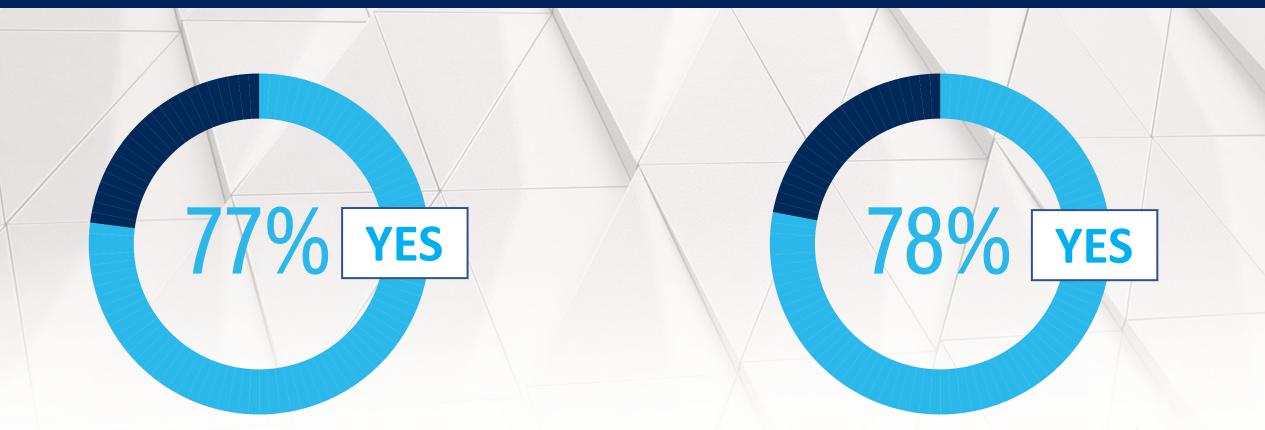

# Did your company add a new job in 2022?

(New jobs exclude hiring a replacement for an existing job)

# Did the new job meet the state's definition of a High Quality Job?

(Starting wage of \$24.20 or higher, or equivalent when benefits are factored into compensation.)