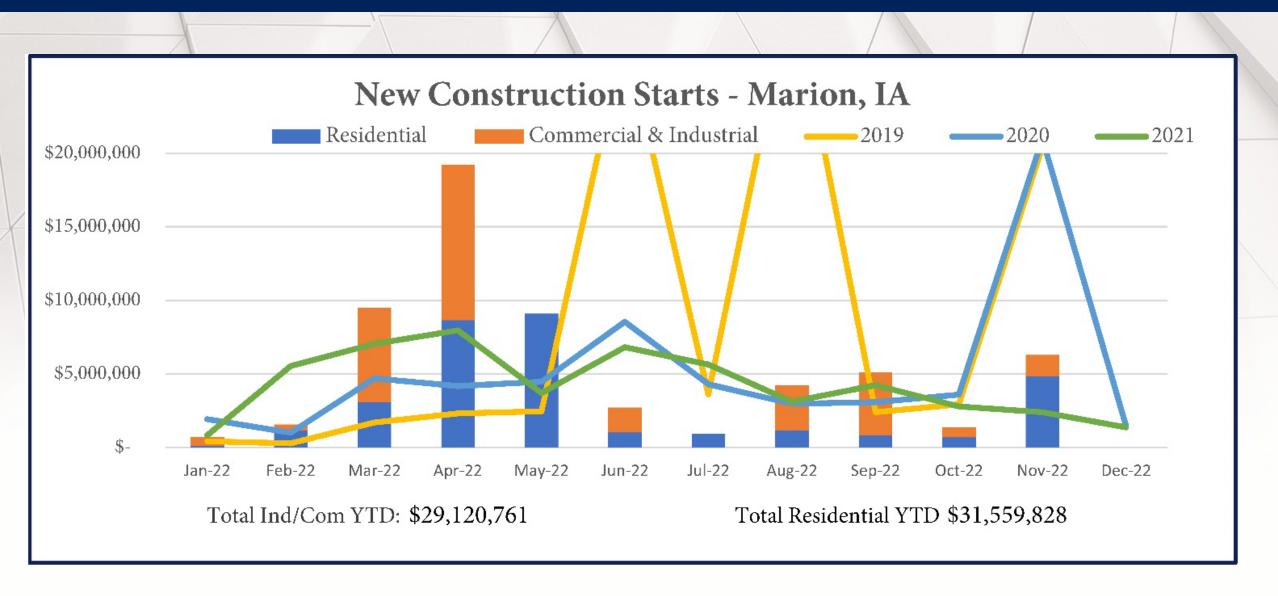

## New Community Investment

#### REAL ESTATE DEVELOPMENT

Celebrate big groundbreakings

Generate unique leads

Respond to 8 RFI's

Capital Investment of \$50M

\$47.7 Million

### **New Community Investment**