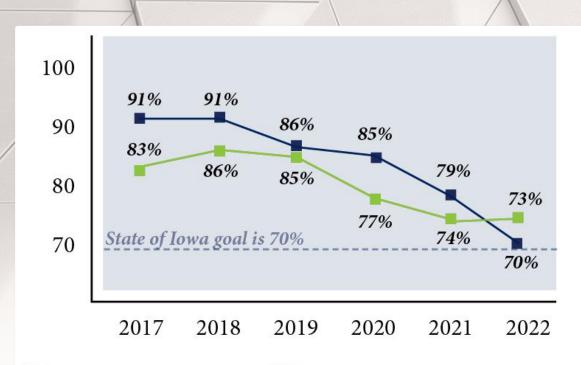

# Percent of graduating seniors on a pathway to pursuing education or training beyond high school

(2 & 4 year post secondary intent on training)

In 2022, MEDCO established a goal to develop a plan for every high school student to engage in a work-based learning experience annually.

This is the first year that a community baseline has been established.

Community Promise connected Venture with twenty-six business partners.