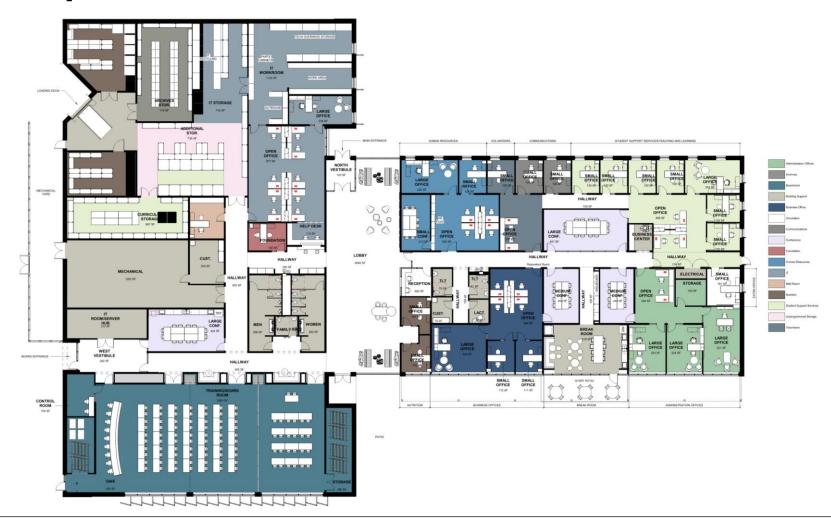

#### Marion Independent School District

Other pathways:

1% Military

13% Apprenticeship

11% Employment

2% Undecided

# Percent of graduating seniors on a pathway to pursuing education or training beyond high school

(2 & 4 year post secondary intent on training)





In 2022, MEDCO established a goal to develop a plan for every high school student to engage in a work-based learning experience annually.

This is the first year that a community baseline has been established.

















Community Promise connected Venture with twenty-six business partners.



# Linn-Mar Community School District Administration Building and Performance Venue

Board Update - December 12, 2022



#### **Schedule**





#### **Administration Building**





#### Site Plan





#### Floor Plan Update





#### **Aerial View**





#### Front Entry





#### **Staff Patio Gathering Space**





#### Lobby







#### Boardroom





#### **Break Room**







#### **View from Winslow Road**





#### **Project Budget**

#### **New Administration Building**

|                                        | September 2022 | December 2022 |
|----------------------------------------|----------------|---------------|
| Program Size                           | 27,800 sf      | 29,800 sf     |
| Construction Estimate                  | \$10.9M        | \$10.9M       |
| Project Cost (includes 20% soft costs) | \$13.0M        | \$13.0M       |



#### Performance Venue





# Where have we been?

- Existing Site Exploration
- Stakeholder Programming Meetings
- Benchmarking
  - West Des Monies Valley