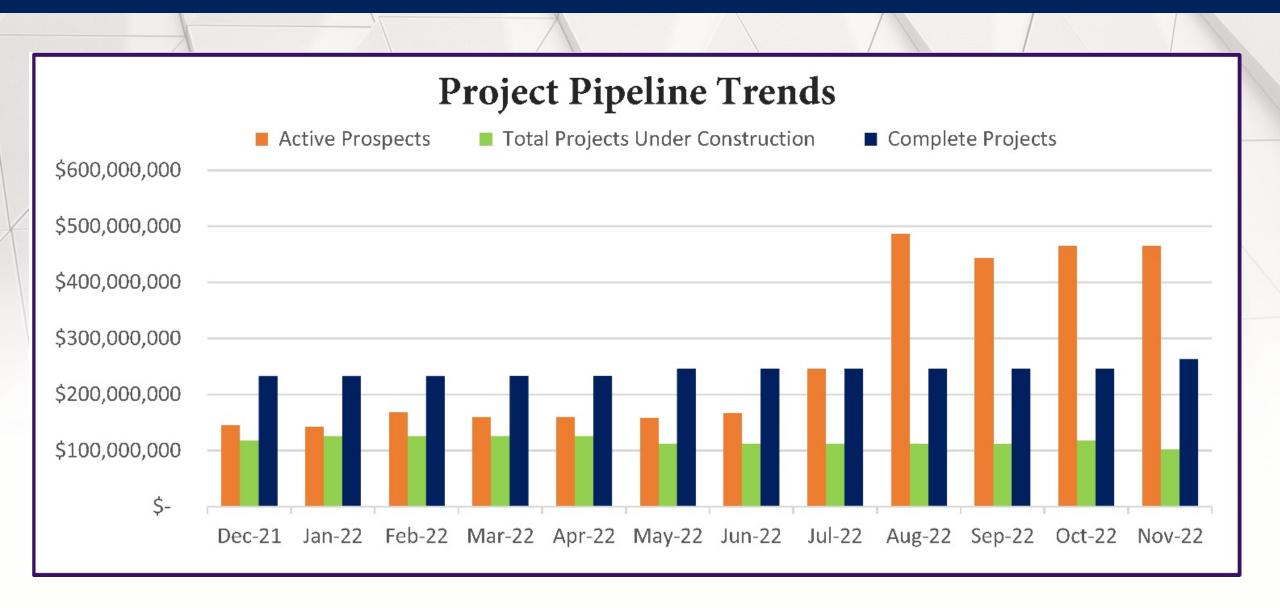

## New Community Investment

#### REAL ESTATE DEVELOPMENT

Celebrate big groundbreakings

Generate unique leads

Respond to 8 RFI's

Capital Investment of \$50M

\$47.7 Million

### **New Community Investment**