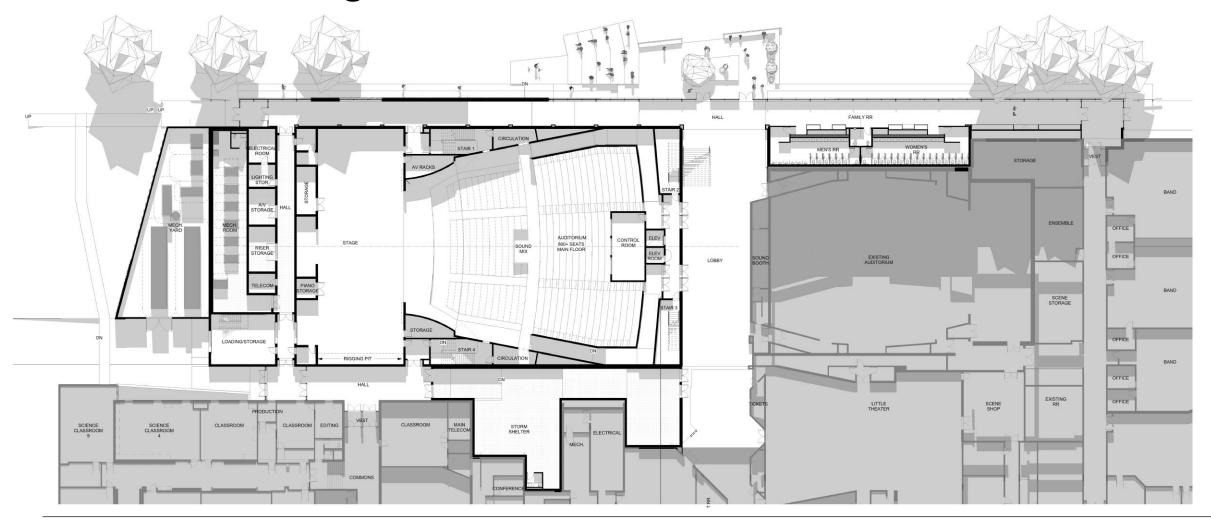

**







#### **View from Winslow Road**





#### **Project Budget**

#### **New Administration Building**

|                                        | September 2022 | December 2022 |
|----------------------------------------|----------------|---------------|
| Program Size                           | 27,800 sf      | 29,800 sf     |
| Construction Estimate                  | \$10.9M        | \$10.9M       |
| Project Cost (includes 20% soft costs) | \$13.0M        | \$13.0M       |



#### Performance Venue





# Where have we been?

- Existing Site Exploration
- Stakeholder Programming Meetings
- Benchmarking
  - West Des Monies Valley
  - Waukee NW High School
  - Johnston High School
  - Ames High School
- Concept Development
- Schematic Design







# Schematic Design Floor Plan





Schematic Design Floor Plan







# **Project Budget (Comparison)**

|                                   | 2021 Estimate | Sept 2022 (SD Pricing) |
|-----------------------------------|---------------|------------------------|
| Performance Venue                 |               |                        |
| Design Contingency                |               | 5%                     |
| Construction Contingency          |               | 10%                    |
| Escalation                        |               | ~15%                   |
| Auditorium (Construction Costs)   | \$17.9M       | \$27.5M*               |
| Auditorium (Total Project Cost)   | \$23M         | \$29.3M                |
| Potential Value Engineering Items |               | <u>~(1.7M)</u>         |
|