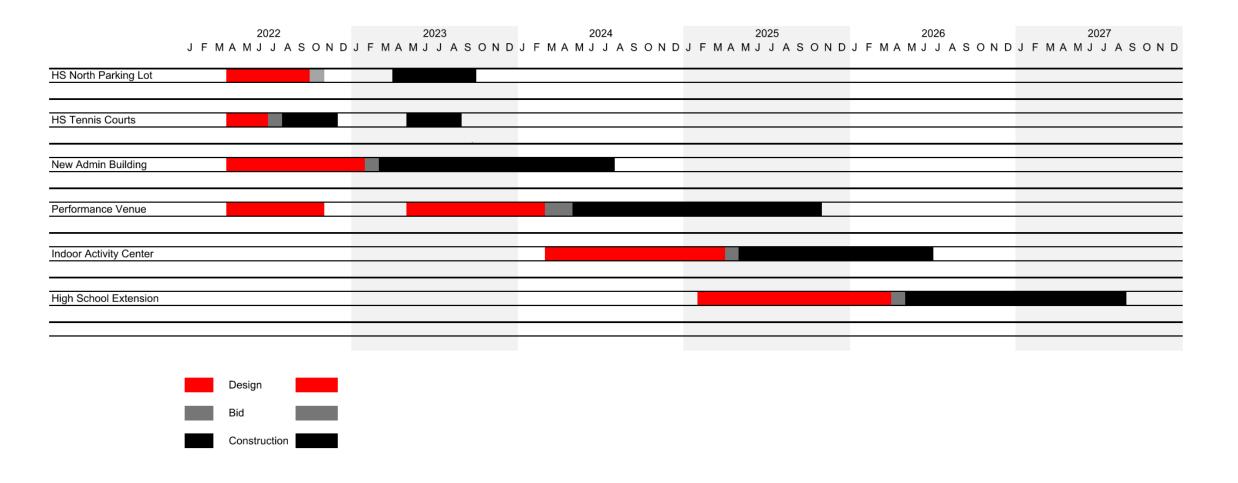

# Linn-Mar Community School District Administration Building and Performance Venue

Board Update - December 12, 2022

#### **Schedule**