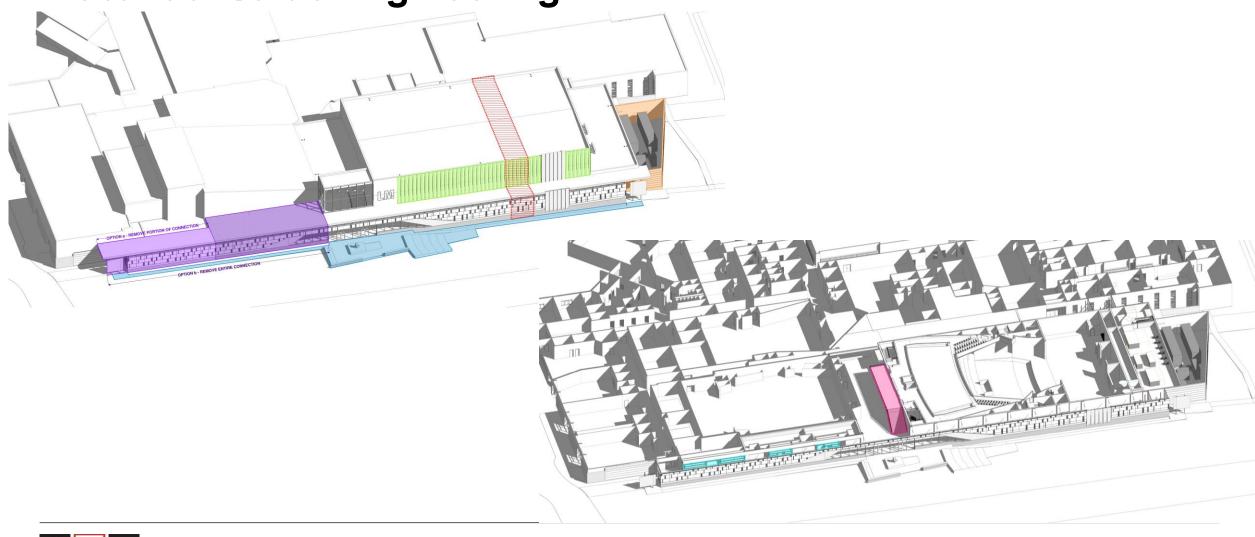

<sup>\*</sup> Scope/Scale/Size (Total SF) Increase: 35,000 SF (2021) -> 58,000 SF (Aug 2022)

-House size and stage sized based on tours and preferences, -Storm Shelter Size Increase, Connection link shown on drawings